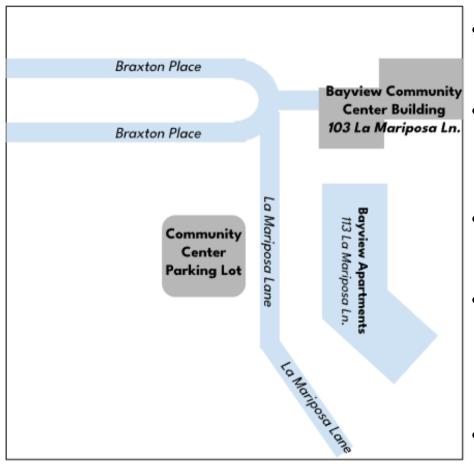

## 2024 PARKING GUIDE

For Community Center Guest, Visitors, Staff, Volunteers, & Program Partners

- Bayview's parking lot is located across the street from the community center
- To access the lot, take a right onto La Mariposa Lane from Braxton Place and take the first right turn into the parking lot.
- At the entrance of the parking lot, there is a red sign with white letters that says "Bayview Parking Only".
- To get to the community center from the parking lot, cross La Mariposa Lane and walk to the left, up the sidewalk, and to the front entrance of the center.
- Please check in with the front desk