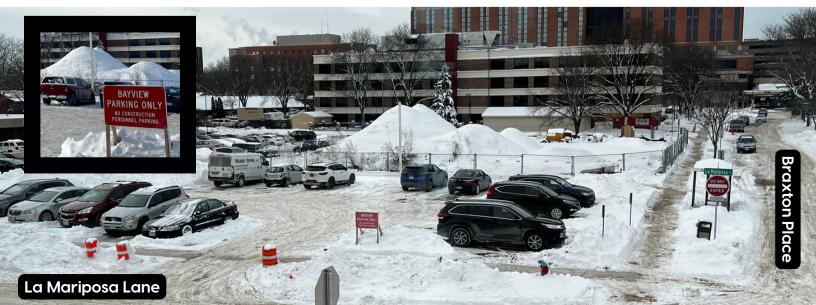

## 2024 PARKING GUIDE

For Community Center Guest, Visitors, Staff, Volunteers, & Program Partners

- Bayview's parking lot is located across the street from the community center
- To access the lot, take a right onto La Mariposa Lane from Braxton Place and take the first right turn into the parking lot.
- At the entrance of the parking lot, there is a red sign with white letters that says "Bayview Parking Only".
- To get to the community center from the parking lot, cross La Mariposa Lane and walk to the left, up the sidewalk, and to the front entrance of the center.
- Please check in with the front desk